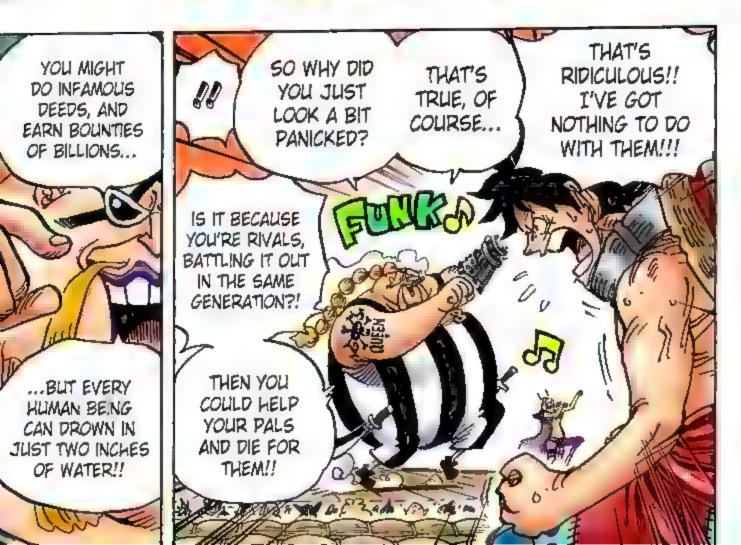

# Chapter 943: SMILE

REQUEST: "ROBIN KNITTING WITH TARANTULA THREAD" BY NODA SKYWALKER

BUT EVERYTHING

- Q: I'm starting the SBS!
  --Normal Is Best
- A: Whoa!! 3 It's so normal!! You can't get more normal!! I wasn't expecting this.
- Q: Odacchi! You're not supposed to tie breast-bands around your head as a disguise!

--Takataka

- A: Huh? Oh, come now! Wa ha ha ha! You joker, you! Wa ha ha ha ha!! Wa ha ha ha ha ha ha...huh? I hear police sirens...
- Q: I have a very important announcement, Oda Sensei. On page 23 of volume 87, isn't Sanji kicking Big Mom? What happened to the Sanji who wouldn't kick a woman?!

--Momotaro Hunter

A: Actually, I got several letters pointing this out. You're wrong! In that scene, Big Mom is throwing a punch at Reiju, and Luffy and Sanji are trying to block it. But how can you stop a punch from Big Mom just by standing there? You can't! So he had to kick just to neutralize the force of her fist! That's a defensive act, and not kicking a woman! Sanji's ironclad oath hasn't been broken!!